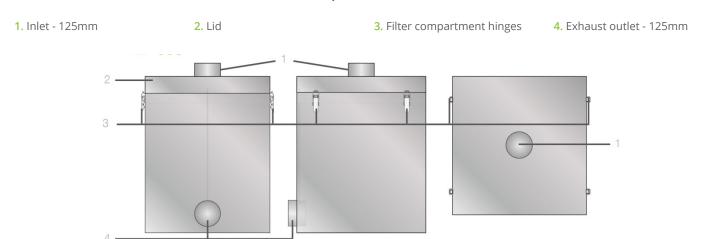

## Inline filtration system

# Airflow through filters

Clean air

Contaminated air

Particulate

| Technical data       |                    |                     |  |  |
|----------------------|--------------------|---------------------|--|--|
|                      | EU                 | US                  |  |  |
| Dimensions (HxWxD)   | 820 x 631 x 635 mm | 32.28 x 24.84 x 25" |  |  |
| Cabinet construction | Stainless steel    | Stainless steel     |  |  |
| Weight               | 35kg               | 77lbs               |  |  |
| Exhaust outlet       | 125mm              | 4.9"                |  |  |