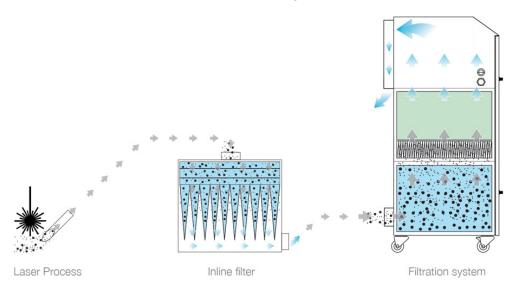

#### LASER, MECHANICAL ENGINEERING

Inline filter delivering a longer life for applications that generate high amounts of dust and particulate.

The BOFA inline pre filters have been designed specifically for applications that generate high amounts of dust or particulate. The filter unit is positioned alongside the main BOFA fume filtration system to increase the overall filter capacity and extend the life of the main filters. A range of application dependent filter types and configurations are available on request.

## Inline filtration system