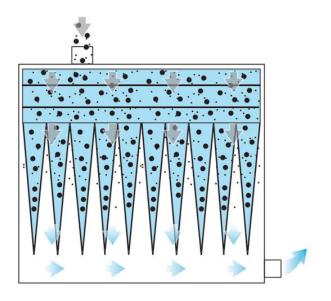

## Inline filtration system

# Airflow through filters

Clean air

Contaminated air

Particulate

| Technical data       |                    |                     |  |  |
|----------------------|--------------------|---------------------|--|--|
|                      | EU                 | US                  |  |  |
| Dimensions (HxWxD)   | 820 x 631 x 635 mm | 32.28 x 24.84 x 25" |  |  |
| Cabinet construction | Stainless steel    | Stainless steel     |  |  |
| Weight               | 35kg               | 77lbs               |  |  |
| Exhaust outlet       | 125mm              | 4.9"                |  |  |