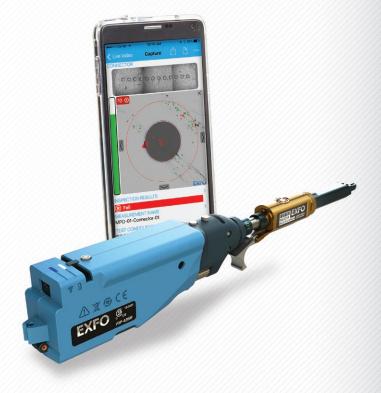

## Introducing the FIPT-400-MF

## Automated multifiber inspection tip for MF-ready wireless probes

Turn your Android™ smart device into an automated multifiber inspection solution designed to easily access and inspect recessed multifiber connectors, including MPO and MTP®, in dense panels.

- Automated and fumble-free Automatically inspect multifiber connectors without the hassle of manipulating scanning knobs.
- Right the first time No repeats, no missed fibers, no confusion. View and validate all fibers on the first try.
- Find dirty connectors—fast Inspect quickly and easily with this tool designed for dense panels. No more excuses for blind connections!

With just one MF-ready probe, cover all single-fiber and multifiber inspection needs.